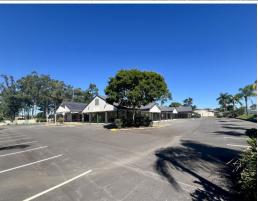

## FUNCTION CENTRE / SUPERMARKET / CHURCH / GYM / FOOD & VARIOUS RETAIL OPTIONS AVA

- ? Areas available from 78sqm to 362sqm
- ? Existing shops with kitchen fit outs including exhaust canopies and grease traps
- ? 160 on-site car parks
- ? Rear loading access for each tenancy
- ? Male and Female amenities on-site
- ? Air-conditioned
- ? Good natural lighting
- ? Upgrades include new car park, paint and security system
- ? Fascia signage available to passing traffic

Kingston is located wit

Retail

FOR LEASE

From \$25,000 PA Net + GST + Outgoings