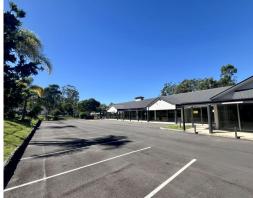

## FUNCTION CENTRE / SUPERMARKET / CHURCH / GYM / FOOD & VARIOUS RETAIL OPTIONS AVA

- ? Areas available from 78sqm to 362sqm
- ? Existing shops with kitchen fit outs including exhaust canopies and grease traps
- ? 160 on-site car parks
- ? Rear loading access for each tenancy
- ? Male and Female amenities on-site
- ? Air-conditioned
- ? Good natural lighting
- ? Upgrades include new car park, paint and security system
- ? Fascia signage available to passing traffic

Kingston is located wit

Retail

FOR LEASE

From \$25,000 PA Net + GST + Outgoings