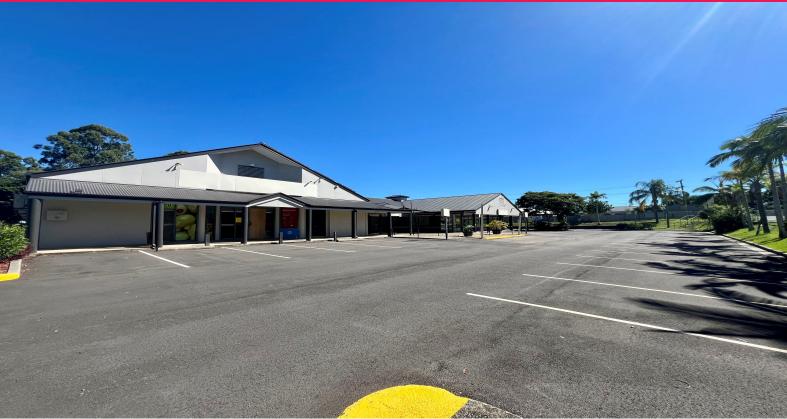

## FUNCTION CENTRE / SUPERMARKET / CHURCH / GYM / FOOD & VARIOUS RETAIL OPTIONS AVA

- ? Areas available from 78sqm to 362sqm
- ? Existing shops with kitchen fit outs including exhaust canopies and grease traps
- ? 160 on-site car parks
- ? Rear loading access for each tenancy
- ? Male and Female amenities on-site
- ? Air-conditioned
- ? Good natural lighting
- ? Upgrades include new car park, paint and security system
- ? Fascia signage available to passing traffic

Kingston is located wit

Retail

FOR LEASE

From \$25,000 PA Net + GST + Outgoings