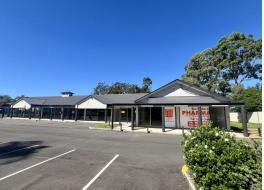

## FUNCTION CENTRE / SUPERMARKET / CHURCH / GYM / FOOD & VARIOUS RETAIL OPTIONS AVA

- ? Areas available from 78sqm to 362sqm
- ? Existing shops with kitchen fit outs including exhaust canopies and grease traps
- ? 160 on-site car parks
- ? Rear loading access for each tenancy
- ? Male and Female amenities on-site
- ? Air-conditioned
- ? Good natural lighting
- ? Upgrades include new car park, paint and security system
- ? Fascia signage available to passing traffic

Kingston is located wit

Retail

FOR LEASE

From \$25,000 PA Net + GST + Outgoings