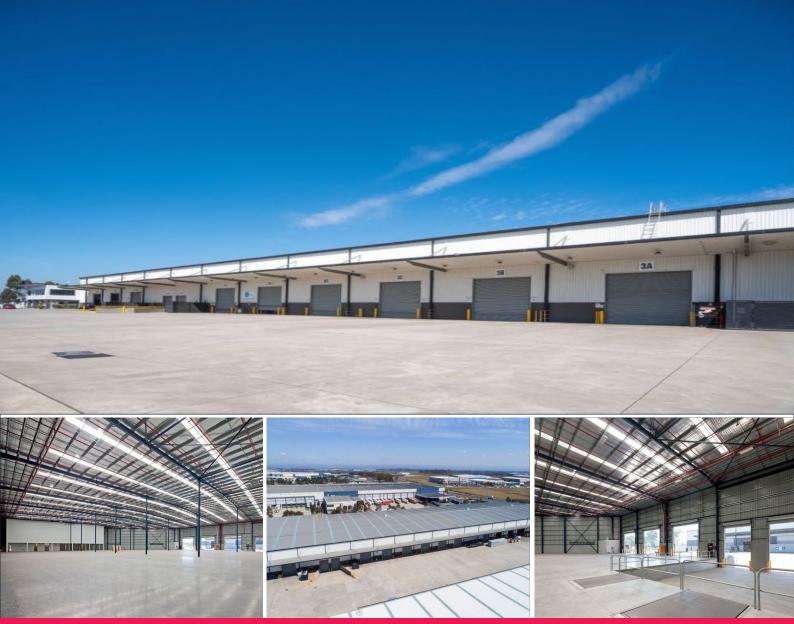

## Southridge Unit Estate

Southridge Unit Estate is part of M7 Business Hub and offers modern warehouse and office space in Eastern Creek's established industrial precinct. The estate is ideal for warehousing, distribution and manufacturing users and is strategically located close to the junction of the M4 and M7 Motorways, offering users significant logistical efficiencies.

Unit 4 features:

- High clearance 3,502 sqm warehouse
- Modern 976sqm office over two floors
- Access via three on-grade roller shutters and one recessed dock
- Internal clearance height of 9.7?11m
- Large awning provides