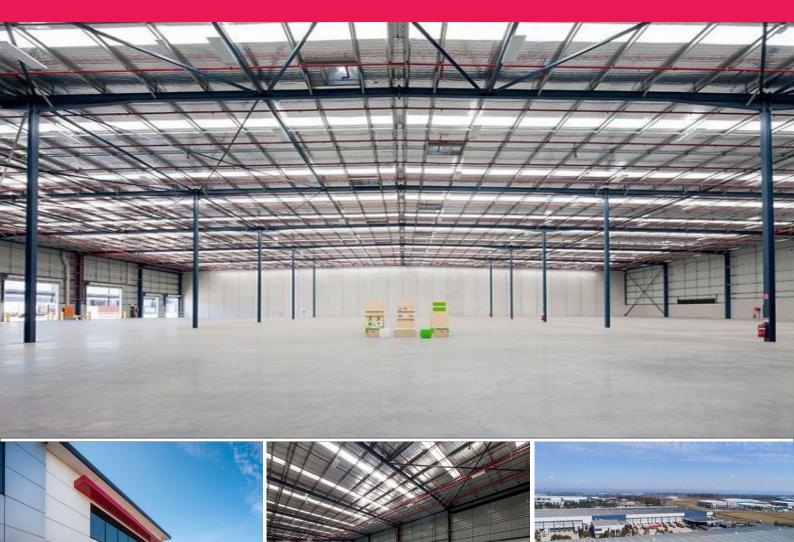

## **Southridge Unit Estate**

Southridge Unit Estate is part of M7 Business Hub and offers modern warehouse and office space in Eastern Creek's established industrial precinct. The estate is ideal for warehousing, distribution and manufacturing users and is strategically located close to the junction of the M4 and M7 Motorways, offering users significant logistical efficiencies.

## Unit 5 features:

- High clearance 1,554 sqm warehouse
- Modern 696 sqm office over two floors
- Access via three on-grade roller shutters
- Internal clearance height of 9.7-11m
- Large awning provides