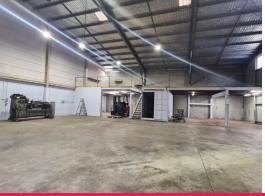

## INDUSTRIAL WAREHOUSE FOR LEASE

This expansive rear warehouse offers versatile options for various industrial uses.

Constructed of Hebel and colorbond materials it spans approx 396m2 on the ground floor complemented by an additional storage mezzanine of around 100m2.

With an abundance of 3 phase power outlets distributed throughout the warehouse, this facility ensures your industrial requirements are accommodated.

With ceiling heights re

Industrial FOR LEASE \$65,000 Net Per Annum + GST 396sqm