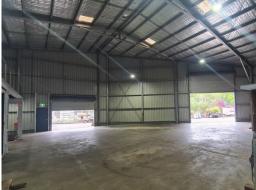

## INDUSTRIAL WAREHOUSE FOR LEASE

This expansive rear warehouse offers versatile options for various industrial uses.

Constructed of Hebel and colorbond materials it spans approx 396m2 on the ground floor complemented by an additional storage mezzanine of around 100m2.

With an abundance of 3 phase power outlets distributed throughout the warehouse, this facility ensures your industrial requirements are accommodated.

With ceiling heights re

Industrial FOR LEASE \$65,000 Net Per Annum + GST 396sqm