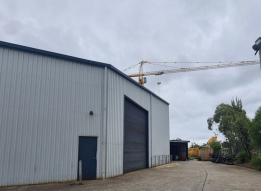

## INDUSTRIAL WAREHOUSE FOR LEASE

This expansive rear warehouse offers versatile options for various industrial uses.

Constructed of Hebel and colorbond materials it spans approx 396m2 on the ground floor complemented by an additional storage mezzanine of around 100m2.

With an abundance of 3 phase power outlets distributed throughout the warehouse, this facility ensures your industrial requirements are accommodated.

With ceiling heights re

Industrial FOR LEASE \$65,000 Net Per Annum + GST 396sqm