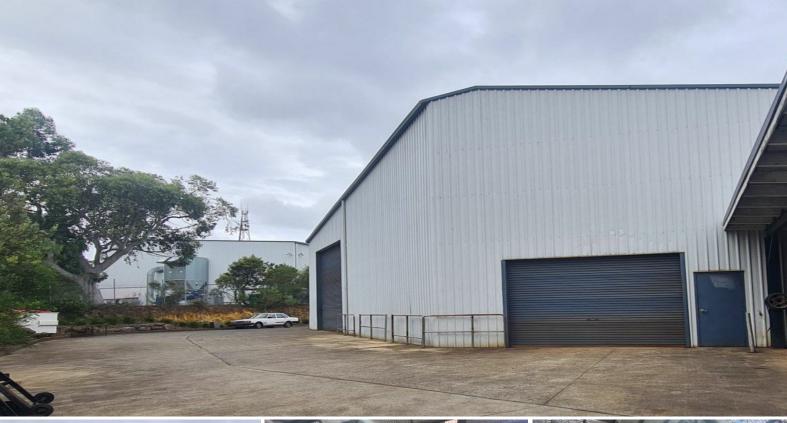

## INDUSTRIAL WAREHOUSE FOR LEASE

This expansive rear warehouse offers versatile options for various industrial uses.

Constructed of Hebel and colorbond materials it spans approx 396m2 on the ground floor complemented by an additional storage mezzanine of around 100m2.

With an abundance of 3 phase power outlets distributed throughout the warehouse, this facility ensures your industrial requirements are accommodated.

With ceiling heights re

Industrial FOR LEASE \$65,000 Net Per Annum + GST 396sqm