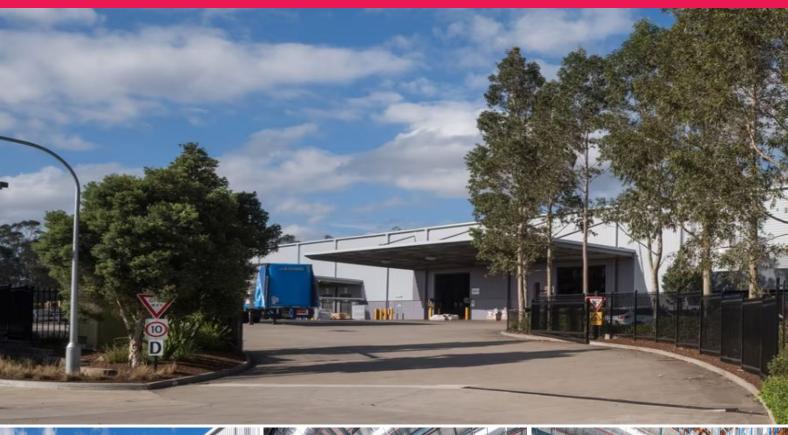

Building 4/395 Pembroke Road, Minto NSW 2566

## **Keylink Industrial Estate (North)**

Keylink Industrial Estate (North) offers modern high clearance warehouse facilities with excellent access to Sydney's motorway network. The estate sits adjacent to the Macarthur Intermodal Shipping Terminal making it ideally located for Port users.

Building 4 features:

- 7,080 sqm warehouse + 409 sqm office space
- Access via 8 on-grade and recessed roller shutters
- Internal warehouse clearance 11.2m
- On-site parking.

For more property match

Industrial FOR LEASE Contact Agent 7489sqm