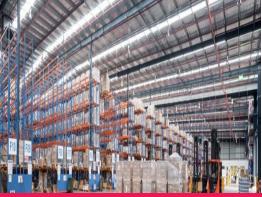

Building 4 features:

- 7,080 sqm warehouse + 409 sqm office space
- Access via 8 on-grade and recessed roller shutters
- Internal warehouse clearance 11.2m
- On-site parking.

For more property match

Industrial FOR LEASE Contact Agent 7489sqm