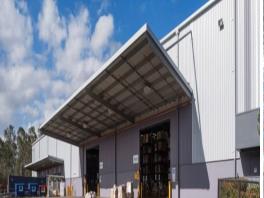

Building 4 features:

- 7,080 sqm warehouse + 409 sqm office space
- Access via 8 on-grade and recessed roller shutters
- Internal warehouse clearance 11.2m
- On-site parking.

For more property match

Industrial FOR LEASE Contact Agent 7489sqm