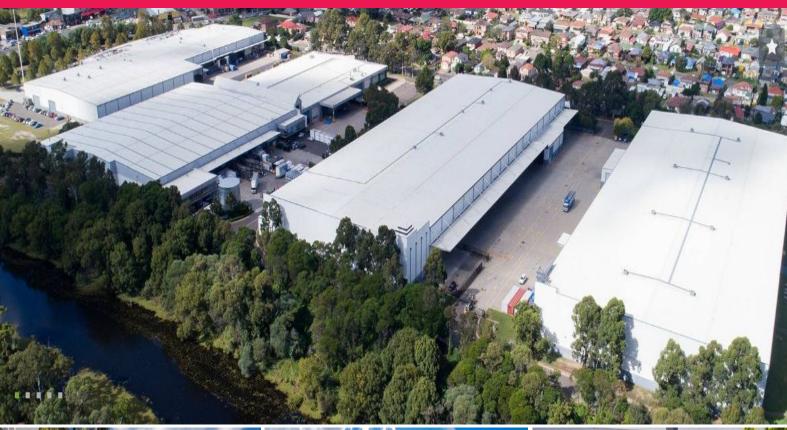

## **MFive Industry Park**

MFive Industry Park is a modern estate located in the industrial precinct of Moorebank only 500m from the M5 Motorway.

The estate delivers excellent logistical efficiencies, with the M5 Motorway only 500m away providing direct access to the M7 Motorway and South Sydney logistics infrastructure, including Port Botany and Sydney Airport.

Features:

- Functional 5,446 sqm high clearance warehouse
- Internal warehouse clearance up to 15.1m
- Access via 4 on-grade roller shutters

For more information or to inspect this property, feel free to give Deans