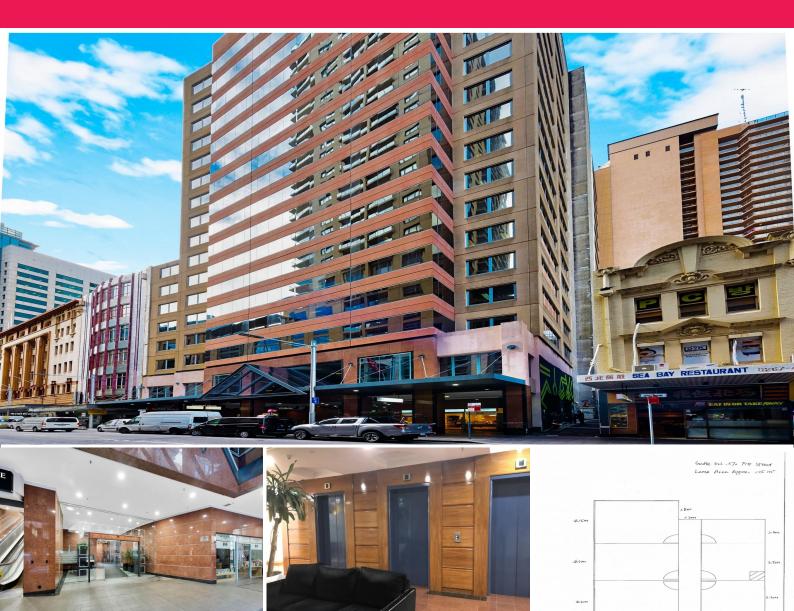

Level 3/301/370 Pitt Street, Sydney NSW 2000

## The Chambers, 370 Pitt Street Office For Lease

- \* Approx. 105sqm
- \* Glass partitioned 4 rooms and 1 large boardroom
- \* Ideal for training or general use
- \* Brand new carpet tiles and painting
- \* 24 Hours 7 days accessible with swipe cards
- \* Ample natural lights
- \* Serviced by 4 fast lifts
- \* Affordable rent and attractive incentives

Location

Description

The Chambers is an 18 story building comprising 15 office floors above 2 retail floors and a shopping arcade whic

Offices

FOR LEASE

Contact Agent

105sqm