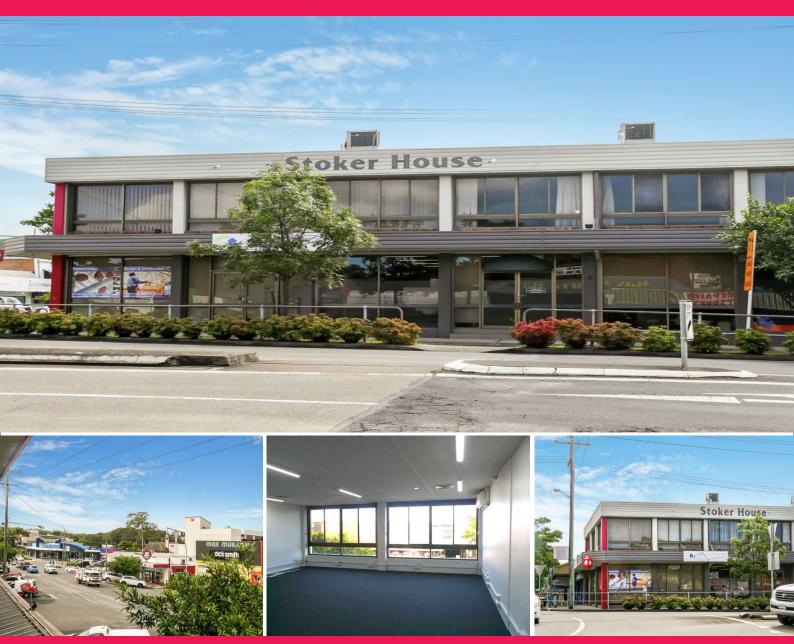

Ruite 24steker House', 19 Park Avenue, Coffs Harbour

## Fully refurbished central CBD office space

Prime corner CBD office location - 19 Park Avenue provides your business with the prominent position on the corner of Gordon Street & Park Avenue...

Stoker House is one of Coffs Harbour's CBD most established and recognised buildings with massive exposure for business signage to busy Gordon Street. There are some great options available within this suite and recommend exploring should you be looking to start up your new business or relocate to the CBD...

A few meters from the main street of Coffs Harbour...

Offices
FOR LEASE
\$15,750 + GST + Outgoings
60sqm