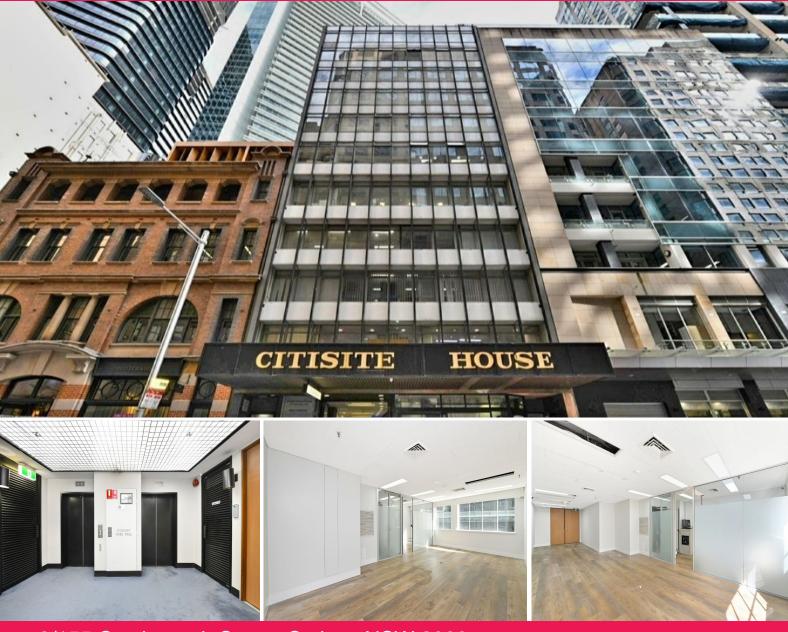

# 9/155 Castlereagh Street

Known as Citisite House this property is located in Sydney's Midtown between Park and Market Streets circa. 150 metres to ANZ Bank Centre, Westfield & Pitt Street Mall respectively.

- Newly renovated office suite with new paint and floating flooring throughout
- Meeting room, open plan area and built in storage
- Excellent lift exposure & good natural light
- Close proximity to public transport, priced to lease