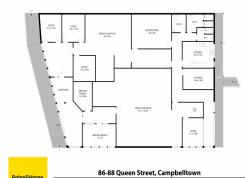

86-88 Queen Street, Campbelltown NSW 2560

- ? Well-presented 400m?\* freestanding Commercial Building
- ? Significant 1,413m?\* site area with 26 metre\* frontage
- ? High exposure location with ample off street secure parking
- ? Leased until August 2025 Returning \$175,000pa\* ex GST
- ? Flexible MU1 Mixed Use Zoning
- ? 32 metre allowable height limit
- ? Ideal business premises, or invest and future develop