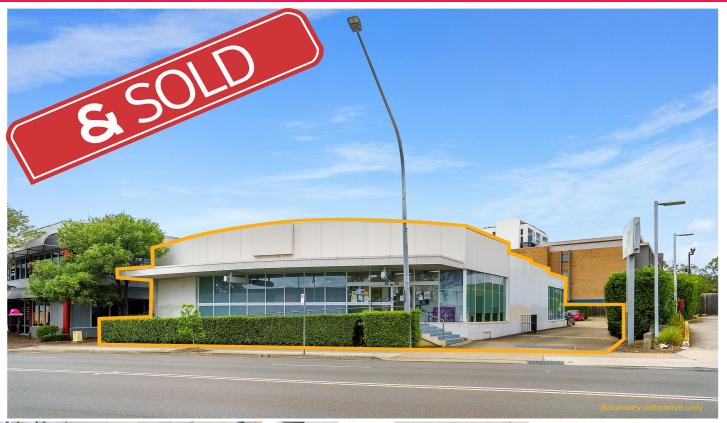

86-88 Queen Street, Campbelltown NSW 2560

## Occupy, Invest or Develop - Rare Campbelltown CBD offering

86 - 88 Queen Street is located at the gateway to the Campbelltown CBD, near the intersection of Broughton Street. Located only minutes' walk to the Campbelltown bus and rail interchange and all local essential services.

- ? Well-presented 400m?\* freestanding Commercial Building
- ? Significant 1,413m?\* site area with 26 metre\* frontage
- ? High exposure location with ample off street secure parking
- ? Leased until August 2025 Returning \$175,000pa\* ex GST
- ? Flexible MU1 Mixed Use Zoning
- ? 32 metre allowable height limit
- ? Ideal business premises, or invest and future develop