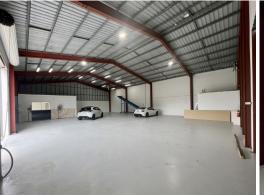

## **WAREHOUSE / OFFICE IN PRIME LOCATION**

- ? Ground floor area 345sqm
- ? Reception area plus additional rear office
- ? Air-conditioned office
- ? 3 Phase power
- ? 5 Allocated car parks
- ? Freshly painted throughout
- ? New LED lighting
- ? Own Male and Female amenities
- ? Wide container height roller-door
- ? Easy access to major arterial roads