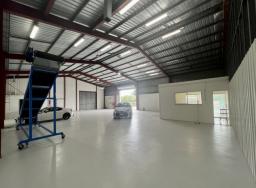

## **WAREHOUSE / OFFICE IN PRIME LOCATION**

- ? Ground floor area 345sqm
- ? Reception area plus additional rear office
- ? Air-conditioned office
- ? 3 Phase power
- ? 5 Allocated car parks
- ? Freshly painted throughout
- ? New LED lighting
- ? Own Male and Female amenities
- ? Wide container height roller-door
- ? Easy access to major arterial roads