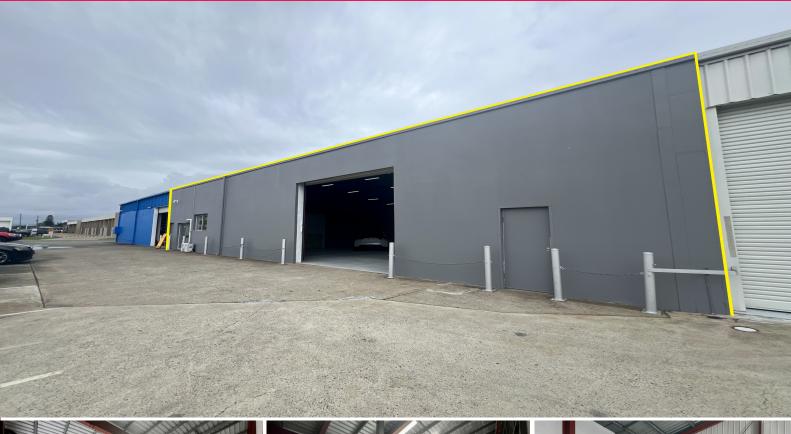

## **WAREHOUSE / OFFICE IN PRIME LOCATION**

- ? Ground floor area 345sqm
- ? Reception area plus additional rear office
- ? Air-conditioned office
- ? 3 Phase power
- ? 5 Allocated car parks
- ? Freshly painted throughout
- ? New LED lighting
- ? Own Male and Female amenities
- ? Wide container height roller-door
- ? Easy access to major arterial roads

Industrial

FOR LEASE

345sqm