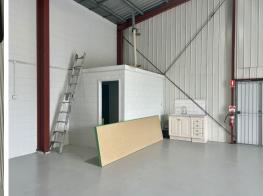

## **WAREHOUSE / OFFICE IN PRIME LOCATION**

- ? Ground floor area 345sqm
- ? Reception area plus additional rear office
- ? Air-conditioned office
- ? 3 Phase power
- ? 5 Allocated car parks
- ? Freshly painted throughout
- ? New LED lighting
- ? Own Male and Female amenities
- ? Wide container height roller-door
- ? Easy access to major arterial roads