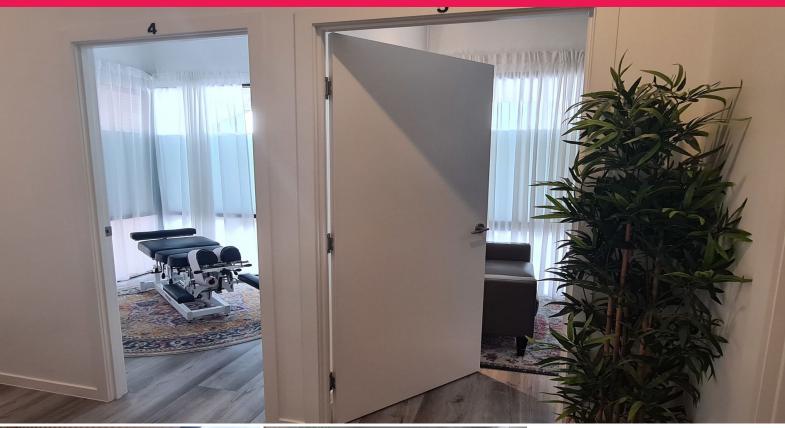

## 72M2 OFFICE/RETAIL - FITOUT OPTIONAL

- 72m2 Ground Floor Tenancy
- Existing Fitout includes 4 offices, 1 reception area (to be reconverted) & kitchenette
- Fitout can be removed for bare shell if preferred
- Join variety of complimentary tenancies including retail, food, offices
- Mixed Use Options (Retail or Office)
- Building boasts a highly visible corner position on the corner of Discovery Drive and Lindfield Road
- Access from both streets
- Onsite unallocated staff & visitor car parking plus council parking
- Great site for disability and easy access
- Kitchenette and back door access