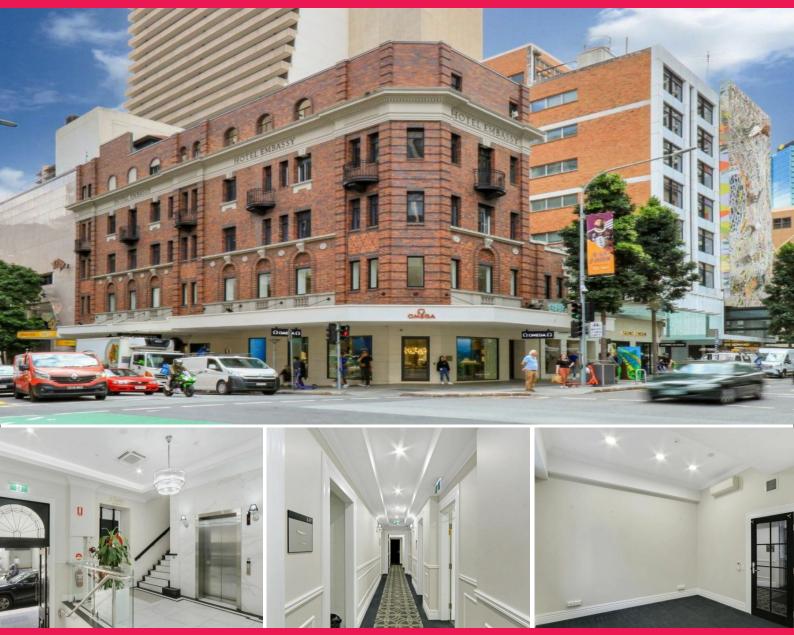

## 188 Edward Street, Brisbane QLD 4000

## Two Tidy Office Suites in Notable Building.

- \* Suite 203: 21sqm for \$365/week + GST.
- \* Suite 307: 56sqm for \$970/week + GST.
- \* Short term 1, 2 or 3 year terms.
- \* Corner of Edward & Elizbeth Street.
- \* Footsteps to Eagle Street and Queen Street Mall.
- \* Contact Manoli Nicolas on 0400 082 170 for inspection today.

LEASE RATE: Contact Agent AVAILABLE SPACE: 21 - 56 sqm

Offices FOR LEASE Contact Agent

Manoli Nicolas

0400 082 170 mnicolas@ljhbrisbane.com.au