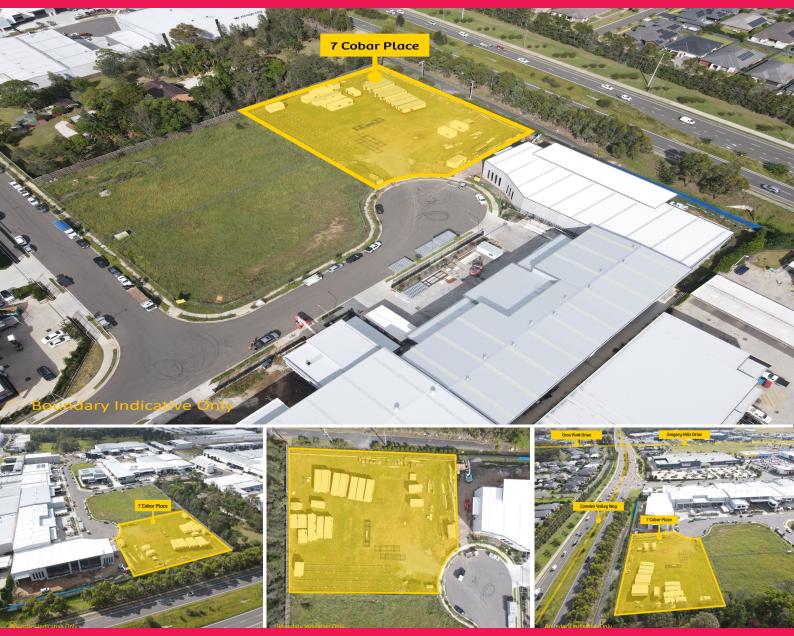

## One of the last remaining Industrial Land Purchase Opportunities

7 Cobar Place Gregory Hills is the ideal new home for your business and is perfectly positioned fronting Camden Valley Way, offering excellent exposure to passing traffic. The subject property offers excellent access to both the M5 & M7 Motorways and all major Sydney Road networks via Narellan Road. Within close proximity to all the essential services of the Narellan CBD.

- ? Significant 5,018m?\* site
- ? 75m frontage x 69m depth\*
- ? IN1 General Industrial Zoning
- ? Ideal cul-de-sac location
- ? Predominately level and benched and ready to build on

For more information on

Development
FOR SALE
Contact Agents For Sale Details
5018sqm