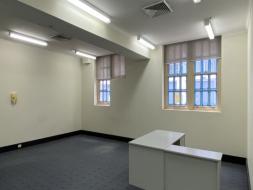

- Mainly open plan office suite located on the ground floor  $54 \, \mathrm{sqm}$  (approx.)
- North facing natural light & on floor amenities including tea room
- One parking space included
- Access to gym, swimming pool facilities, priced to lease