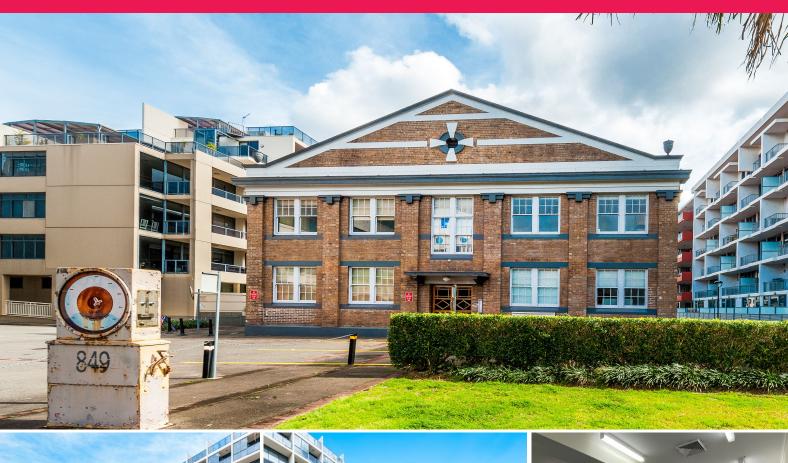

## **Ground/849 South Dowling Street**

849 South Dowling Street is the renowned heritage building located between Danks Street & Lachlan Street. The building is a circa. 3 minute walk to both Danks Street Plaza and East Village and is immediately surrounded by approximately 2,300 residential dwellings.

- Mainly open plan office suite located on the ground floor  $54 \, \mathrm{sqm}$  (approx.)
- North facing natural light & on floor amenities including tea room
- One parking space included
- Access to gym, swimming pool facilities, priced to lease