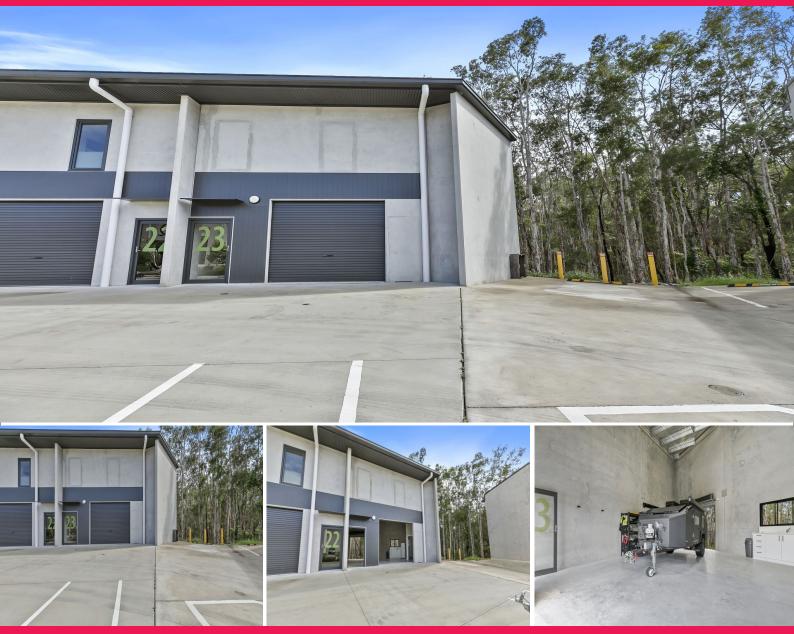

## Brand New Warehouse for Sale Noosaville Smart Hub

Forde Property is pleased to present Unit 23/64 Gateway Drive for sale in this brand new world-class, eco-friendly complex. Rarely do these smaller warehouses come available. The Noosaville Smart Hub offers sophisticated energy options, including a solar farm and very unique buildings. This unit overlooks the Lake Doonella nature reserve allowing for a relaxed and peaceful working environment rarely found in industrial areas.

The quality light industry hub is located right in the middle of Noosa and provides that much sought after sea change lifestyle.

Unit 23 offers:

- Quality industrial bu

Industrial FOR SALE Offers Over \$610,000 65sqm