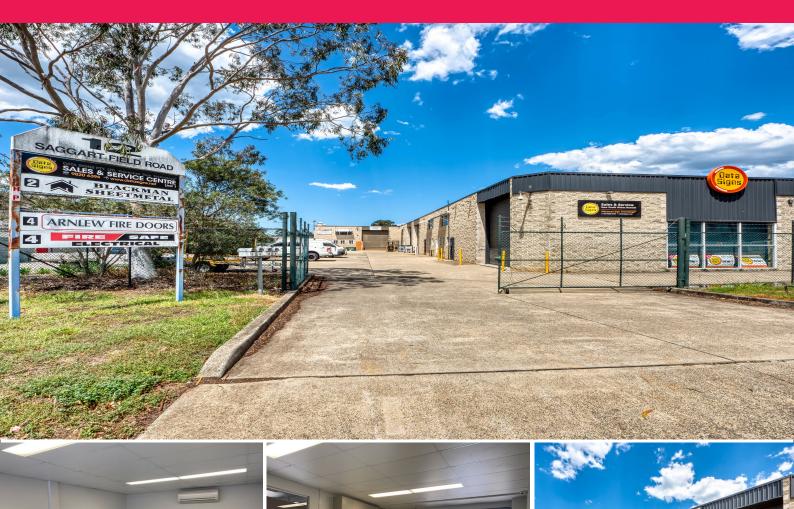

## **Competitively Priced Office Space For Lease**

The subject property is located on Saggart Field Road, just off Ben Lomond Road and Carey Grove, Minto. Excellent access to the M5 and M7 Motorways is provided via Campbelltown Road, with Minto Railway Station within 1.6km away.

- ? Functional office space totalling 28m?\*
- ? Own amenities and kitchenette
- ? Carpeted with air conditioning
- ? Easy parking available
- ? Suitable for a range of small businesses

Offices
FOR LEASE
Contact Agent For Pricing
28sqm