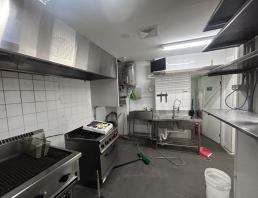

- ? Area totaling 91m?\*
- ? Fitted out food premises walk in ready
- ? Fit out in place including cool room
- ? High exposure easily accessible location
- ? Large customer base surrounding
- ? Outdoor dining area
- ? Internal dedicated amenities
- ? Ample on street parking surrounding