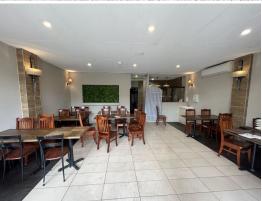

- ? Area totaling 91m?\*
- ? Fitted out food premises walk in ready
- ? Fit out in place including cool room
- ? High exposure easily accessible location
- ? Large customer base surrounding
- ? Outdoor dining area
- ? Internal dedicated amenities
- ? Ample on street parking surrounding