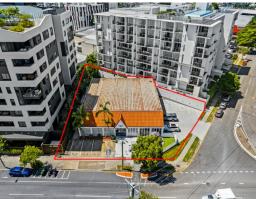

## LJ Hooker Commercial

71 Jane Street, West End QLD 4101

## 509sqm Entertainment Venue/ Restaurant/ Bar/Other 12 Car Spaces

- \* Rarely available freehold site in West End. Minutes from Boundary Street.
- \* 509m² building area internal and 12 onsite car spaces.
- $^{\star}$  Commercial kitchen with cold room, exhaust, grease trap, fitted bar, front coffee shop onsite.
- \* 2-3 private dining rooms, larger open plan entertainment and food space
- \* Polished timber floor main open plan area. In excellent condition.
- \* Brick building, outdoor area at front and rear.
- \* Multiple suitable uses (STCA).
- \* Surrounded by substantial residential population.