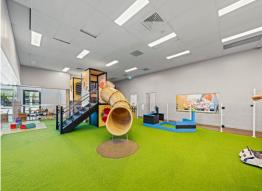

## 509sqm Entertainment Venue/ Restaurant/ Bar/Other 12 Car Spaces

- \* Rarely available freehold site in West End. Minutes from Boundary Street.
- \* 509m² building area internal and 12 onsite car spaces.
- $^{\star}$  Commercial kitchen with cold room, exhaust, grease trap, fitted bar, front coffee shop onsite.
- \* 2-3 private dining rooms, larger open plan entertainment and food space
- \* Polished timber floor main open plan area. In excellent condition.
- \* Brick building, outdoor area at front and rear.
- \* Multiple suitable uses (STCA).
- \* Surrounded by substantial residential population.