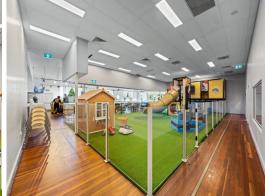

## 509sqm Entertainment Venue/ Restaurant/ Bar/Other 12 Car Spaces

- \* Rarely available freehold site in West End. Minutes from Boundary Street.
- \* 509m² building area internal and 12 onsite car spaces.
- $^{\star}$  Commercial kitchen with cold room, exhaust, grease trap, fitted bar, front coffee shop onsite.
- \* 2-3 private dining rooms, larger open plan entertainment and food space
- \* Polished timber floor main open plan area. In excellent condition.
- \* Brick building, outdoor area at front and rear.
- \* Multiple suitable uses (STCA).
- \* Surrounded by substantial residential population.