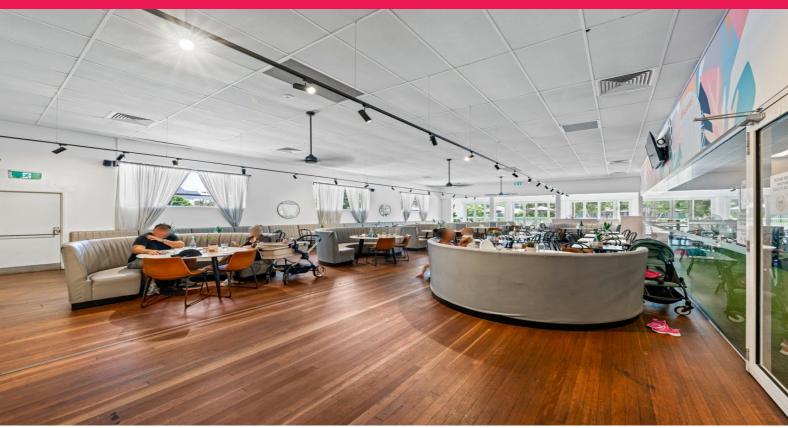

## 509sqm Entertainment Venue/ Restaurant/ Bar/Other 12 Car Spaces

- \* Rarely available freehold site in West End. Minutes from Boundary Street.
- \* 509m² building area internal and 12 onsite car spaces.
- $^{\star}$  Commercial kitchen with cold room, exhaust, grease trap, fitted bar, front coffee shop onsite.
- \* 2-3 private dining rooms, larger open plan entertainment and food space
- \* Polished timber floor main open plan area. In excellent condition.
- \* Brick building, outdoor area at front and rear.
- \* Multiple suitable uses (STCA).
- \* Surrounded by substantial residential population.