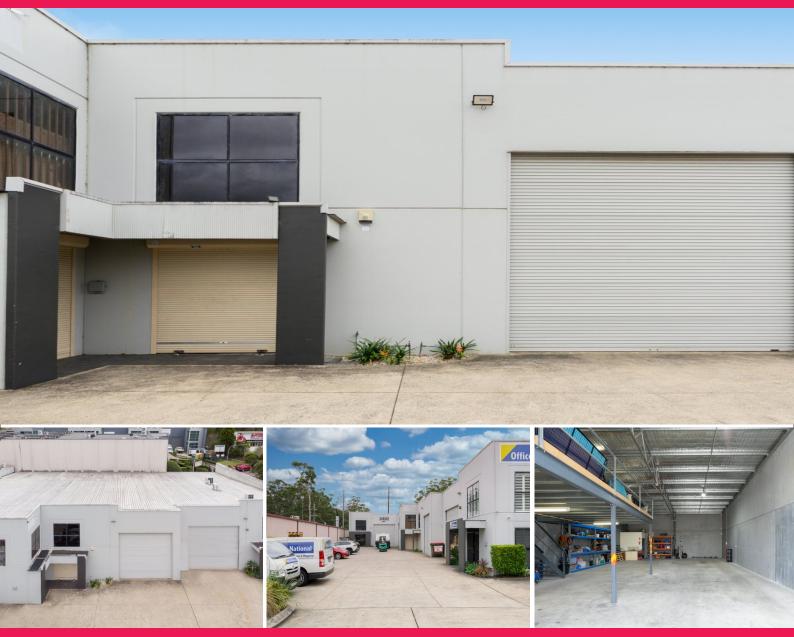

## **GREAT WAREHOUSE - GREAT POSITION**

Looking for the perfect warehouse space in West Gosford? Look no further! This pristine and spacious warehouse is nestled in a sought-after location, forming part of an exclusive complex of only 4 units.

High Clearance with ceilings reaching up to 6 metres, providing versatility for various storage needs.

Level access with an automatic roller door measuring 4.2m high x 4.2m wide, ensuring easy loading and unloading of goods.

Energy-saving LED lights installed throughout the warehouse

NBN ready, facilitating

Industrial FOR SALE

243sqm