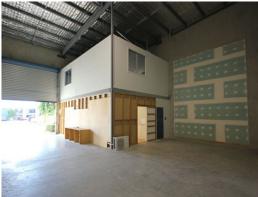

## One Of The Best Office/Warehouses - 190sqm (High Clearance)

- \* High quality complex to impress customers/clients
- \* Exceptionally well designed complex, wide driveway entry and truck turning areas providing access to the electric container height roller door (High clearance warehouse)
- \* Upstairs office, air-conditioned mezzanine and underneath showroom/reception
- \* Close to M1 and Logan Motorway providing great access
- \* 2 Exclusive car parks