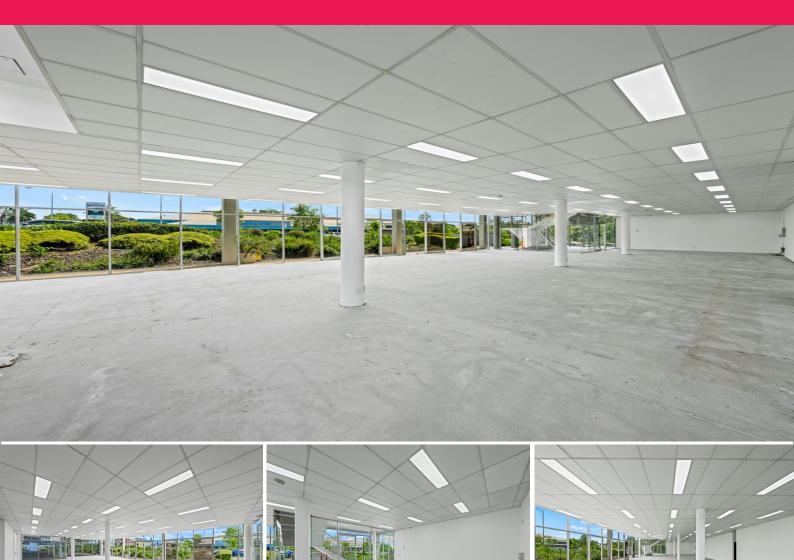

## 297sqm High Exposure Retail Showroom/Office/Other. Abundance Of Onsite Parking.

- \* Rarely available 297sqm Ground Floor Retail Showroom.
- \* Impressive glass frontage to both Stafford Rd, and Billabong St.
- \* Corner site, clean and tidy internally. Air con to be installed.
- \* High internal ceiling, amenities & kitchen.
- \* Abundance of onsite car parking include basement.
- \* Multiple suitable uses (STCA).
- \* Incentives on offer based on lease terms.
- \* Contact Exclusive Agent David Sheppard on 0406 108 587 for inspection today.