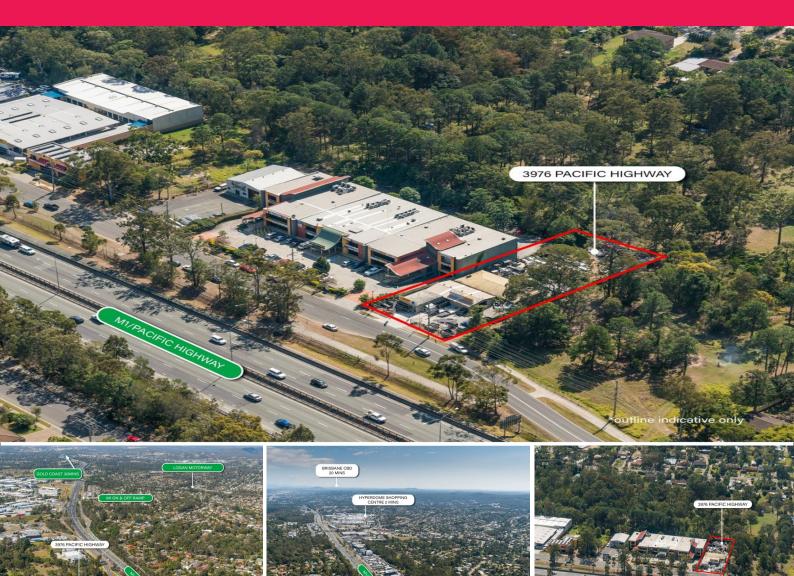

## LJ Hooker Commercial

3976 Pacific Highway, Loganholme QLD 4129

## Sales Yard 1,750sqm Concreted Area Plus 250sqm Buildings

- \* 25 metre Frontage to Pacific Highway Service Road
- \* 250sqm with 2 Metal Sheds/Buildings
- \* Most of the Land is Concreted
- \* Close to On and Off ramps to Pacific Highway
- \* 30 mins to Gold Coast and 20 mins to Brisbane CBD

## Location:

Located approximately 29kms southeast of the Brisbane CBDin the Brisbane to Gold Coast corridor, this area has seen a large amount of construction activity over the past few years. Located just off the Pacific Highway near its intersection with the Logan Motorway, this area is certainly excep