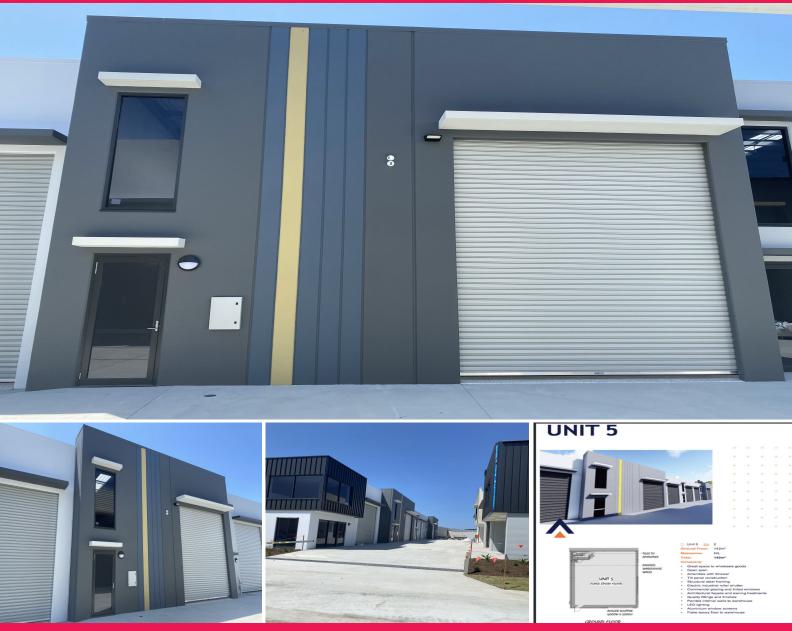

5/1 Inventory Court, Arundel QLD 4214

## Near New Unit For Lease in Arundel 142 SQM with Epoxy Flooring + Shower

Phone enquiries - please quote property ID 33040.

Warehouse, Factory & Double Industrial

What: 142. SQM Industrial Unit for Lease for \$3200 per calendar month +

GST + Outgoings (approx. \$7,900)

When: Available May 2024

Where: LOGOS Estate - just off Captain Cook Drive Arundel

Why: Hottest location on the Gold Coast - immaculate unit with excellent

access to major arterials and Gold Coast CBD.

Industrial FOR LEASE

142sqm

No Agent Property -

1300594794

Quins@noagentproperty.com.au