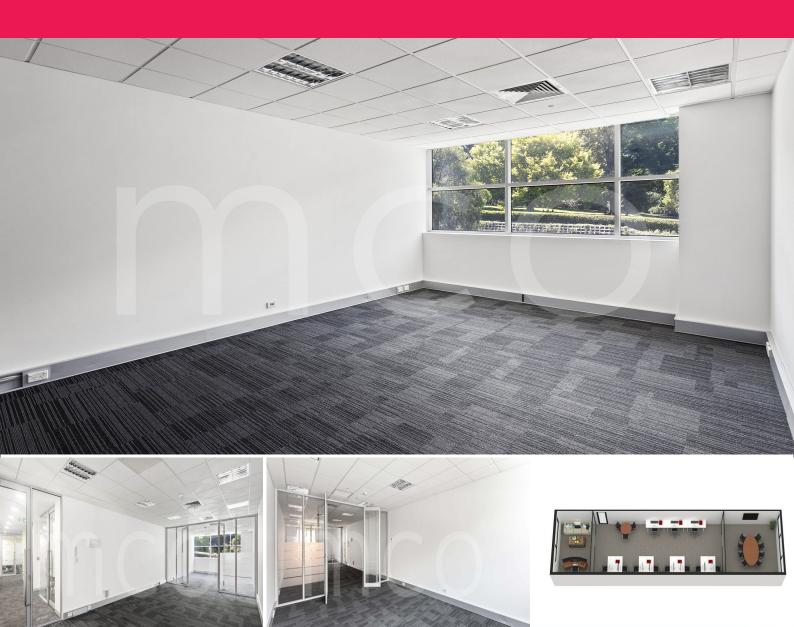

## Well Lit Office With Garden Views. CBD Fringe Location.

Located in inner West Melbourne, Suite 106 offers an ideal setting for your workspace. It boasts a generous open-plan design complemented by envious views of Flagstaff Gardens and a plethora of natural light.

Suite 106 features:

- Collaborative open-plan layout
- One executive office or meeting room
- Expansive windows spanning the rear wall
- Green outlook toward Flagstaff Gardens
- Bright interiors from expansive windows