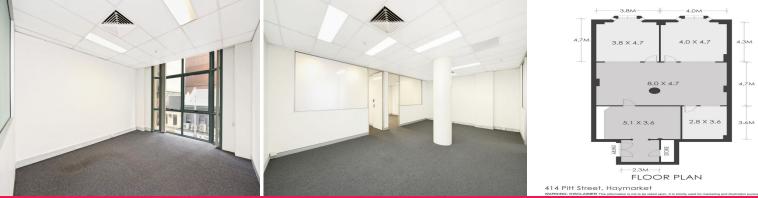

? Partitioned office suite 112sqm\* with direct lift exposure & bright Pitt Street outlook

? Reception/waiting area, 2 main offices, meeting room and open plan area

Offices FOR LEASE

112sqm