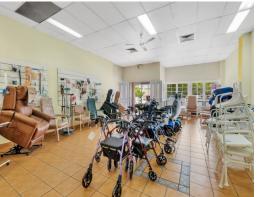

#### PROPERTY FEATURES

- ? Size: 123m?\* currently used for mobility aids
- ? Major Centre zoning
- ? High ceilings with fans
- ? Showroom, kitchenette plus storage
- ? Alarm system plus NBN

Our team is strategically located in offices across the Sunshine Coast to service your commercial property sales