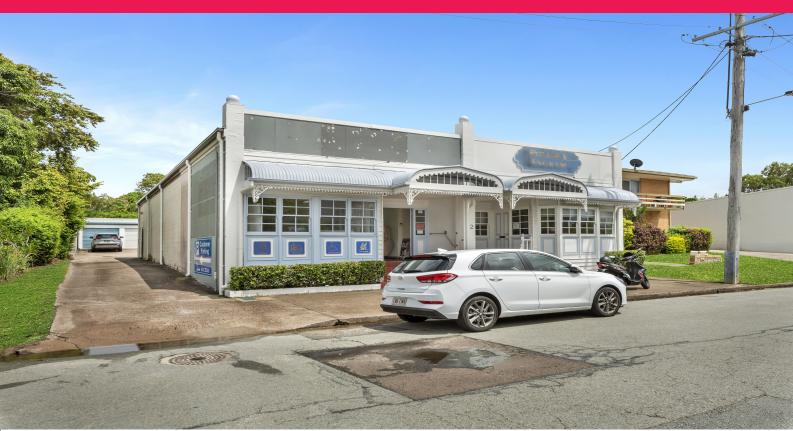

## 2 First Avenue, Caloundra QLD 4551

## **Great Exposure! Situated Opposite Caloundra Shopping Centre**

Les Svensson and Josh Harris from RWC Noosa & Sunshine Coast are pleased to present 2 First Avenue, Caloundra to the market for lease.

#### PROPERTY FEATURES

- ? Size: 123m?\* currently used for mobility aids
- ? Major Centre zoning
- ? High ceilings with fans
- ? Showroom, kitchenette plus storage
- ? Alarm system plus NBN

Our team is strategically located in offices across the Sunshine Coast to service your commercial property sales