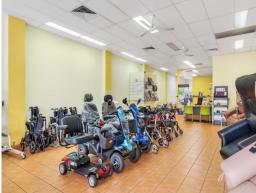

#### PROPERTY FEATURES

- ? Size: 123m?\* currently used for mobility aids
- ? Major Centre zoning
- ? High ceilings with fans
- ? Showroom, kitchenette plus storage
- ? Alarm system plus NBN

Our team is strategically located in offices across the Sunshine Coast to service your commercial property sales