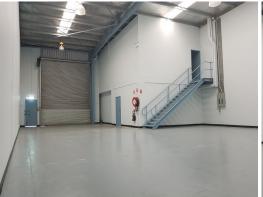

- ? Unit 2 Total area 286m?\*
- ? High clearance concrete panel construction
- ? Single container height roller shutter door access
- ? Well-presented mezzanine office space
- ? Ground floor amenities & kitchenette
- ? Small complex of four units only
- ? Available End of March 2024