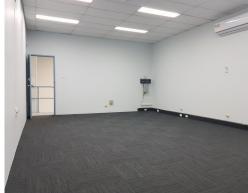

- ? Unit 2 Total area 286m?\*
- ? High clearance concrete panel construction
- ? Single container height roller shutter door access
- ? Well-presented mezzanine office space
- ? Ground floor amenities & kitchenette
- ? Small complex of four units only
- ? Available End of March 2024