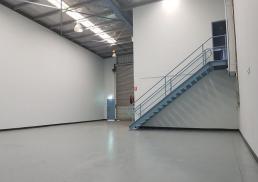

- ? Unit 2 Total area 286m?\*
- ? High clearance concrete panel construction
- ? Single container height roller shutter door access
- ? Well-presented mezzanine office space
- ? Ground floor amenities & kitchenette
- ? Small complex of four units only
- ? Available End of March 2024