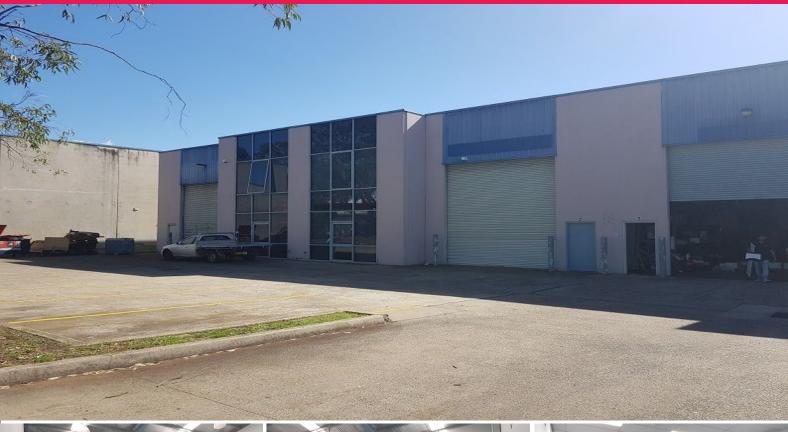

# Unit 2/1 Shaw Road, Ingleburn NSW 2565

# Office & Warehousing Leasing Opportunity

Ideally located on the corner of Broadhurst & Shaw Roads, Ingleburn. The subject property boasts direct access to the M5 & M7 Motorways via the Brooks Road on-ramp and is within walking distance to Ingleburn Train Station.

- ? Unit 2 Total area 286m?\*
- ? High clearance concrete panel construction
- ? Single container height roller shutter door access
- ? Well-presented mezzanine office space
- ? Ground floor amenities & kitchenette
- ? Small complex of four units only
- ? Available End of March 2024