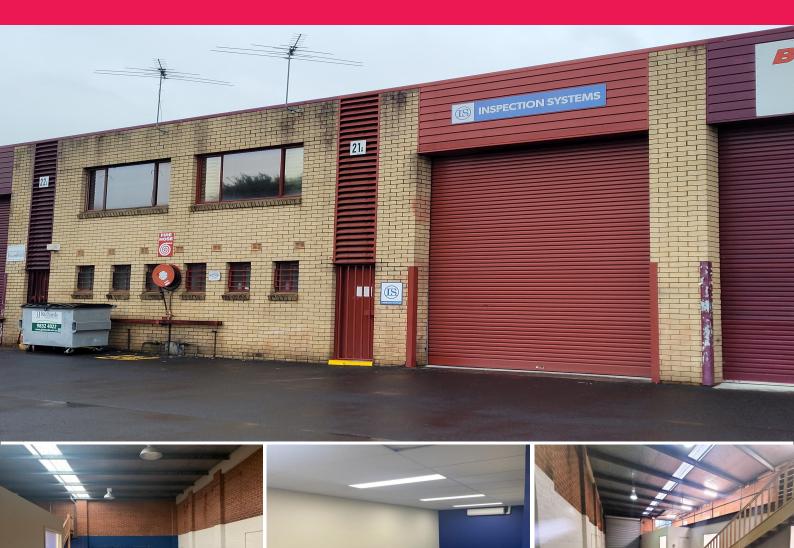

## Functional Industrial Unit with Well Appointed Office Space & Mezzanine Storage

The subject property is located on Louise Avenue, which is easily accessed via Stanley Road, within the well-established Ingleburn Industrial Precinct. Excellent access to the M5 & M7 Motorways is provided via the Brooks Road on-ramp and is close to all essential services of the Ingleburn CBD and is within walking distance to Ingleburn Railway Station.

? Total area: 125m?\*

? Single roller shutter door access

? Well-presented ground level offices

? Ample on site car parking

? Available to occupy n

Industrial FOR LEASE

125sqm

Michael Figueira