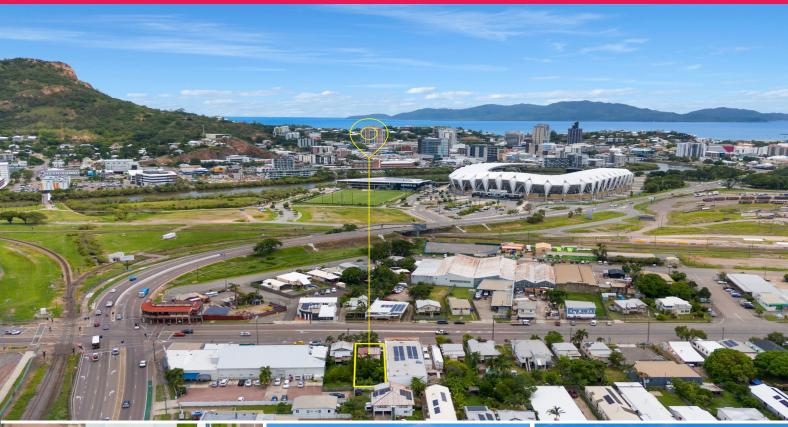

## **Boundary Street dwelling with commercial opportunity**

This low-set dwelling is located on a main arterial road and within proximity to Townsville City. The property is surrounded by various commercial activities and 100 metres from the Queensland Country Bank Stadium.

The property has the potential to be redeveloped for commercial use or continue to be leased as a residence.

Features include:

? Low Impact Industry zoning

? Land area: 405 sqm

? includes 2 bedroom low-set dwelling with 2 bedrooms