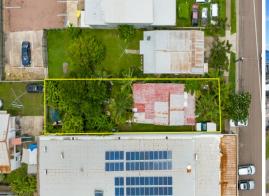

The property has the potential to be redeveloped for commercial use or continue to be leased as a residence.

Features include:

? Low Impact Industry zoning

? Land area: 405 sqm

? includes 2 bedroom low-set dwelling with 2 bedrooms