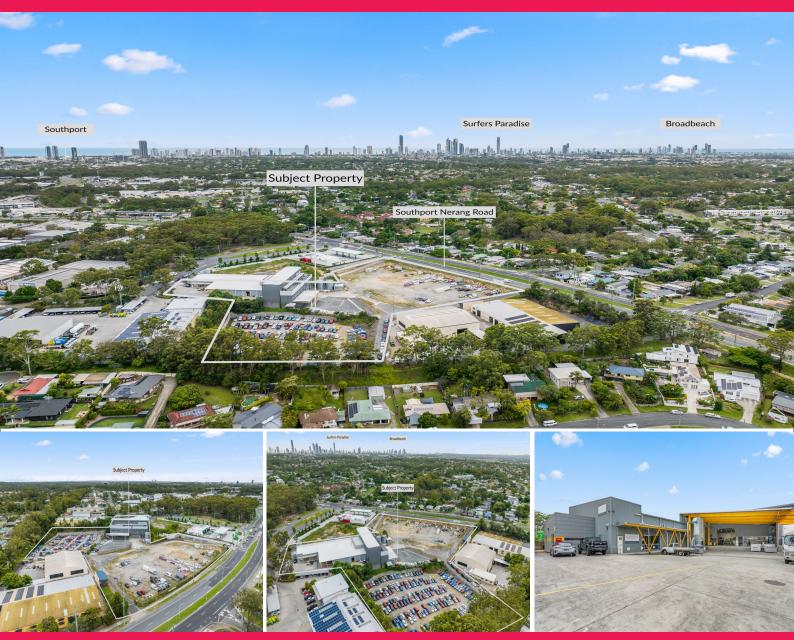

## **Trophy Offering For Sale, Together or Separately - Major Development Upside, Str**

RWC Gold Coast and Colliers proudly present 385 Southport Nerang Road and 4 Industrial Avenue, Molendinar QLD as a combined land offering for sale via Expressions of Interest Closing March 14th at 4pm AEST.

The property is arguably one of the Gold Coast's best development sites due to its prominent position bordering the busy Nerang Road and Industrial Avenue, Molendinar. This rare redevelopment opportunity is positioned between the M1 Motorway, Southport CBD, and the coastline. With a combined land area of 2.395ha\* and a large existing in