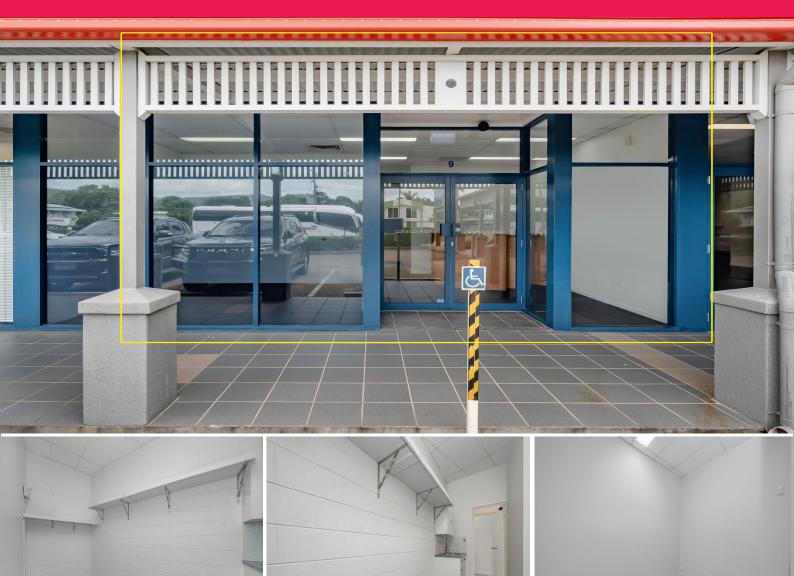

## High profile office/retail/medical suite - Fully fitted out

This 66m2 fully fitted out office suite is positioned with prime exposure to Thuringowa Drive and allows for onsite parking and great signage opportunities.

The tenancy features 3x offices, reception and rear staff kitchenette along with internal toilet amenities.

Fully airconditioned, carpeted and data ports throughout.

This modern office suite could suit a variety of uses from NDIS, allied health, medical, retail or commercial offcie use.