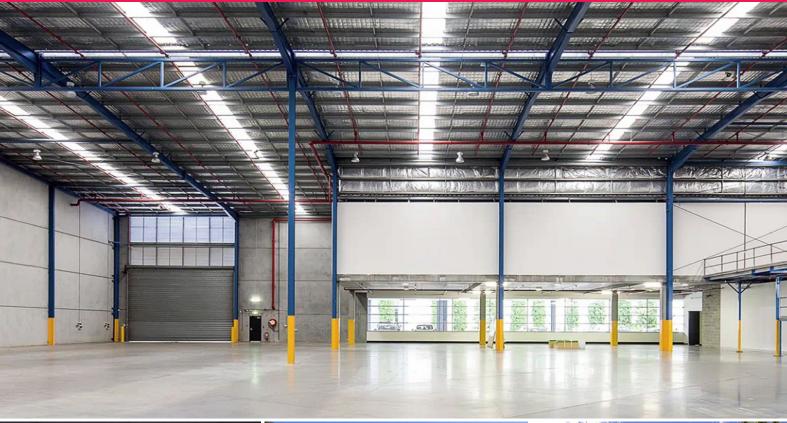

## **Riverwood Business Park**

Riverwood Business Park is an industrial unit estate which offers modern warehouse and office facilities with excellent transport connections.

Users will benefit from its close proximity to the M5 Motorway, ample parking and on-site caf?. Join other businesses including Wilkhahn, Australis Music and Mister Minit who already enjoy the benefits of being located at Riverwood Business Park. Only one unit is available for lease -don't miss out on this exciting opportunity.

Features:

- Modern office and warehouse spaces from 1,077-3,569 sqm
- Access via roller shutters
- Large awnings provide

Industrial FOR LEASE Contact Agent 3569sqm