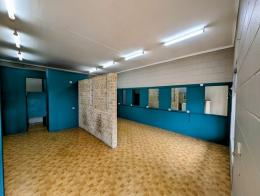

## :: BEST VALUE TODAY - HIGH PROFILE SHOP OR OFFICE - CALLIOPE - AVAILABLE NOW

- :: Floor Area 76m2\*
- :: High profile and exposure at busy traffic lighted intersection
- :: Air conditioned shop or office
- :: Neat internal partitioning
- :: Was a former hair dressing saolon
- :: Off-street parking
- :: Adjoining major Calliope shopping centre
- $\ensuremath{\mathbf{::}}$  Neighbours include take away food, bakery, laundromat, solicitor, real estate agent
- :: Available Now ... it's time to arrange your inspection

Retail

FOR LEASE

Enquire for Details

76sqm

Ray White.