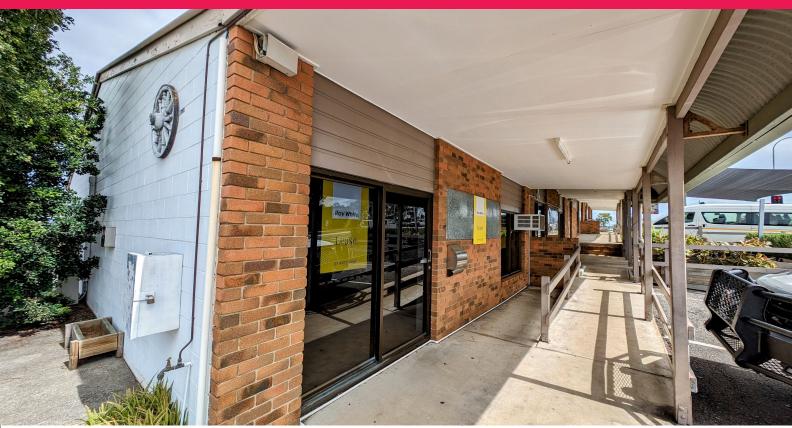

6/15 Drynan Drive, Calliope QLD 4680

## :: BEST VALUE TODAY - HIGH PROFILE SHOP OR OFFICE - CALLIOPE - AVAILABLE NOW

- :: Floor Area 76m2\*
- :: High profile and exposure at busy traffic lighted intersection
- :: Air conditioned shop or office
- :: Neat internal partitioning
- :: Was a former hair dressing saolon
- :: Off-street parking
- :: Adjoining major Calliope shopping centre
- $\ensuremath{\mathbf{::}}$  Neighbours include take away food, bakery, laundromat, solicitor, real estate agent
- :: Available Now ... it's time to arrange your inspection

Retail

FOR LEASE

Enquire for Details

76sqm

Ray White.