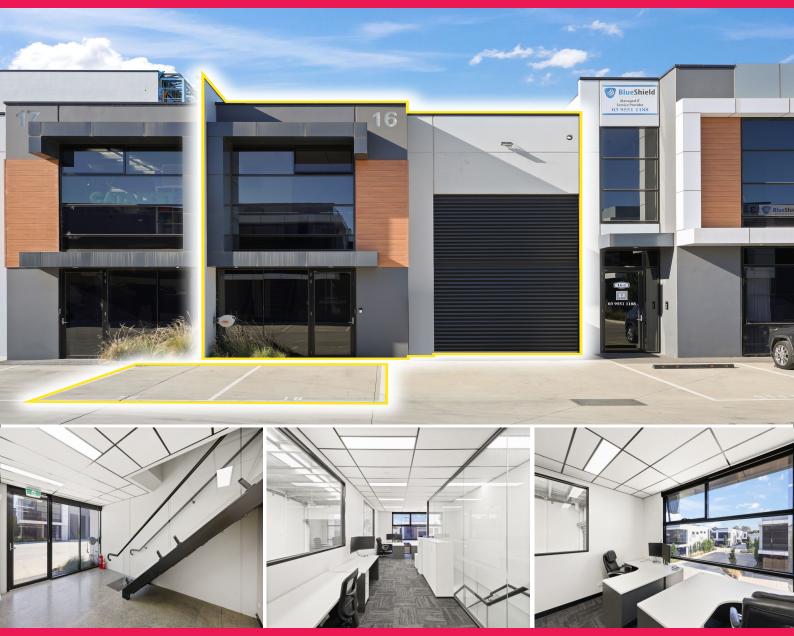

## **Quality Office / Warehouse (NO GST)**

- ? Total building area | 189m2\*
- ? Includes first floor carpeted office | 46m2\*
- ? Office-to-warehouse viewing windows + awning windows
- ? Keyless entry, floor to ceiling glass wall & door in first floor office
- ? Polished concrete floors & painted internal walls
- ? Built-in solar system (individually metered)
- ? Matte black fixtures & fittings
- ? Luxurious kitchenette with high quality cabinetry
- ? Bathrooms with shower and floor to ceiling tiles
- ? Internal clearance up to 7.5 metres\*
- ? Electric roller door, 3 phase power, LED High Bay Lights
- ? Three (3) on-title car spaces + ample visitor car parks
- ? Nightly security patrols & common CCTV
- ? Shipping Container Lo

Industrial

FOR LEASE

189sqm