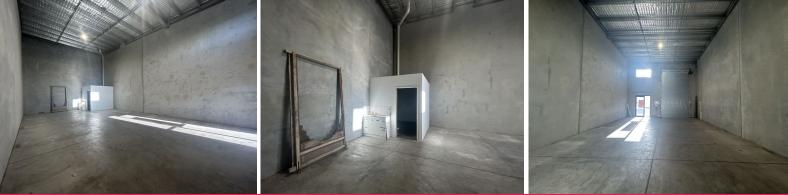

## 122sqm\* Tilt Panel Unit in Redlands Business Park

RWC Bayside is pleased to present 3/17-19 Lennox Street, Redland Bay to market For Lease.

Perfect for smaller operations and storage solutions, this 122sqm\* units features an electric container-height roller door and includes a small kitchenette and a disability-compliant bathroom.

Features include:

- 122sqm\* tilt panel unit
- Electric container-height roller door
- 3-phase power
- Kitchenette
- Disability-compliant

Industrial FOR LEASE Contact Agent 122sqm

Hugh Fletcher 0429583765 hugh.fletcher@raywhite.com Nicole Plath 0410328319 nicole.plath@raywhite.com