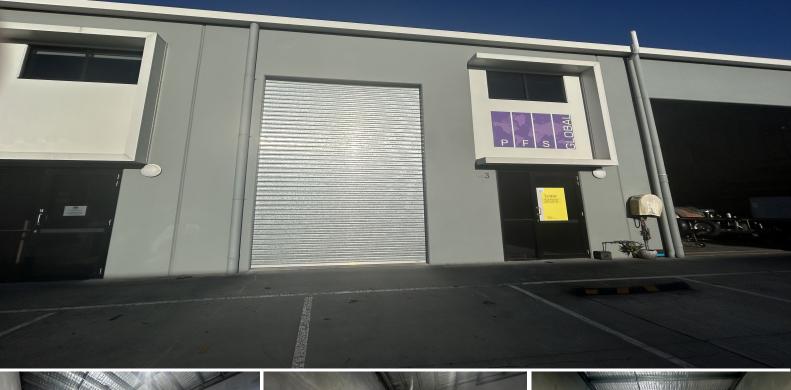

## 3/17-19 Lennox Street, Redland Bay QLD 4165

## 122sqm\* Tilt Panel Unit in Redlands Business Park

RWC Bayside is pleased to present 3/17-19 Lennox Street, Redland Bay to market For Lease.

Perfect for smaller operations and storage solutions, this 122sqm\* units features an electric container-height roller door and includes a small kitchenette and a disability-compliant bathroom.

Features include:

- 122sqm\* tilt panel unit
- Electric container-height roller door
- 3-phase power
- Kitchenette
- Disability-compliant

Industrial FOR LEASE Contact Agent 122sqm

Hugh Fletcher 0429583765 hugh.fletcher@raywhite.com Nicole Plath 0410328319 nicole.plath@raywhite.com