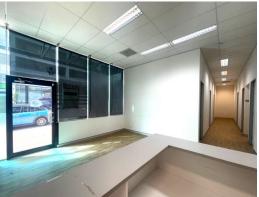

### **GROUND FLOOR TENANCY - IDEAL FOR MEDCIAL**

- ? Total area 173sqm
- ? Large reception with waiting area
- ? 3 x Professional offices
- ? 3 x Consulting rooms with sinks
- ? Private bathroom
- ? Separate Male and Female amenities
- ? Kitchen
- ? Ducted air-conditioning throughout
- ? Centrally located in the heart of the Springwood Commercial Precinct
- ? Excellent secure parking available
- ? Signage available
- ? Onsite cafe/coffee shop
- ? Adjacent to the Pacific Highway
- ? Close to bus terminal