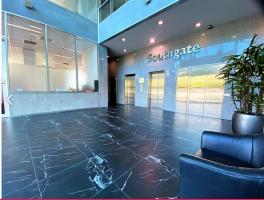

### **LEVEL 4 - CORPORATE OFFICE IN THE HEART OF SPRINGWOOD**

- ? Total area 257sqm
- ? Large entry / reception area
- ? Open plan layout
- ? Great natural light
- ? Ducted air-conditioning
- ? Private balcony
- ? Amenities
- ? Disability access
- ? Onsite cafe / coffee shop
- ? Centrally located
- ? Close to Bus Terminal and major shopping centres