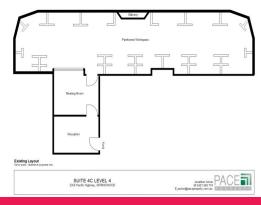

### **LEVEL 4 - CORPORATE OFFICE IN THE HEART OF SPRINGWOOD**

- ? Total area 257sqm
- ? Large entry / reception area
- ? Open plan layout
- ? Great natural light
- ? Ducted air-conditioning
- ? Private balcony
- ? Amenities
- ? Disability access
- ? Onsite cafe / coffee shop
- ? Centrally located
- ? Close to Bus Terminal and major shopping centres

Springwood is located within the Brisbane Region approximately 20 ki

Offices

FOR LEASE

\$102,800 PA Gross + GST

257sqm