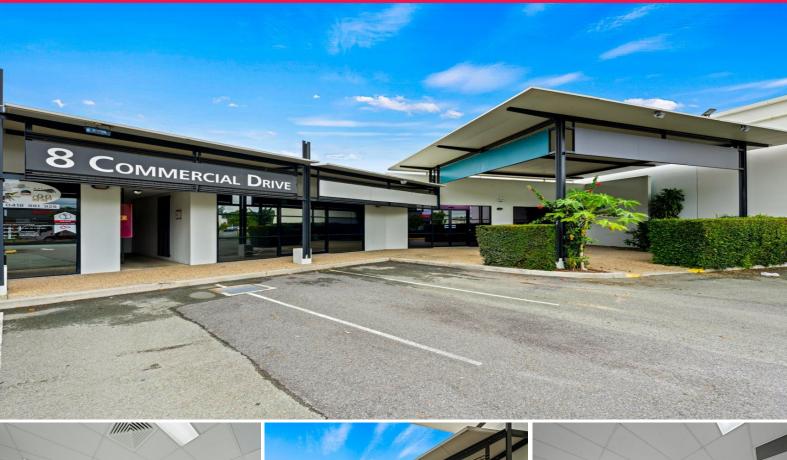

## LJ Hooker Commercial

5/8 Commercial Drive, Springfield QLD 4300

## Prime 80sqm Ground Floor Retail/Office. Ample Onsite Parking.

- \* Rare opportunity to secure 80sqm ground floor tenancy.
- \* Glass shop front, fully tiled throughout.
- \* Front and Rear Access.
- \* Abundance of onsite car parking. 15 onsite approx.
- \* Air conditioned, access to power/data.
- \* Surrounded by national food and bulky good retailers.
- \* Clean & tidy. Ready to occupy.
- $^{\star}$  Contact Exclusive Agent Manoli Nicolas on 0400 082 170 or Karam Khoury on 0424 646 671 for inspection today.

LEASE RATE: Contact Agent AVAILABLE SPACE: 80 sqm

The suburb is the comme

Retail

FOR LEASE

\$36,000 Gross Per Annum Plus GST

80sqm