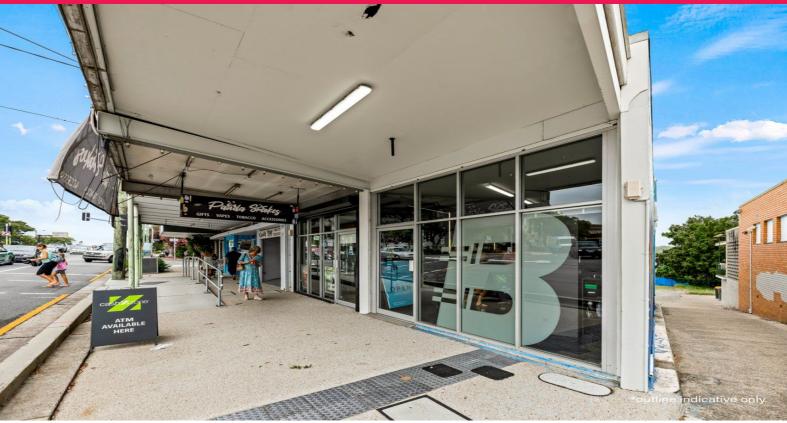

## 54sqm Main Road Office/Retail/ Showroom. Front & Rear Access.

- \* 54sqm Ground floor retail/showroom/office.
- \* Car parking for staff/customers at rear of building for up to 6 cars,
- \* Massive main road exposure.
- \* Signage opportunities to extremely busy main road.
- \* Fit out can be altered to suit your needs.
- \* Internal amenities available in each shop.
- \* Generous incentives on offer.

LEASE RATE: Contact Agent AVAILABLE SPACE: 54 sqm

Location

Much of the suburb is e

Retail

FOR LEASE

54sqm

Karam Khoury

0424646671