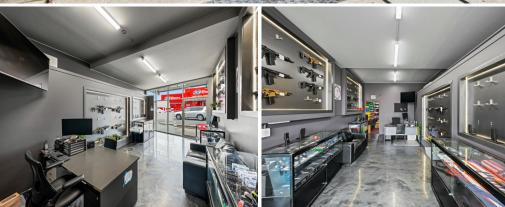

## 54sqm Main Road Office/Retail/ Showroom. Front & Rear Access.

- \* 54sqm Ground floor retail/showroom/office.
- \* Car parking for staff/customers at rear of building for up to 6 cars,
- \* Massive main road exposure.
- \* Signage opportunities to extremely busy main road.
- \* Fit out can be altered to suit your needs.
- \* Internal amenities available in each shop.
- \* Generous incentives on offer.