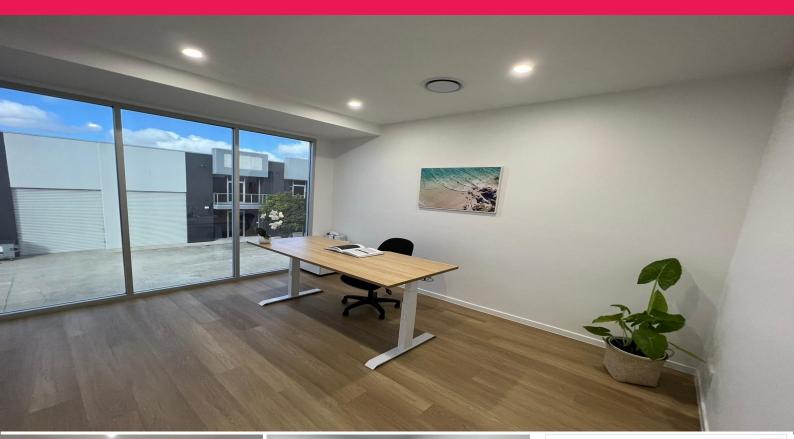

## BRAND NEW EXECUTIVE SERVICED OFFICES ? OPEN FOR BUSINESS

Coworking Business Hub in Hallmarc Business Park Ormeau!

- 9 NEW large private offices ? office sizes start from 2.8m x 2.8m with external windows and balcony

- Conveniently located between the Gold Coast and Brisbane - only 1 minute off the Motorway

- NEW stand-up desk, ergonomic chair and storage cady included for  $\ensuremath{\mathsf{FREE}}$  in every office

- Unlimited use of the breakout area and meeting room
- Large boardroom available for use to impress your clients
- Unlimited fast WIFI internet included
- Onside secure postal

Offices FOR LEASE From \$250/Week 148sqm