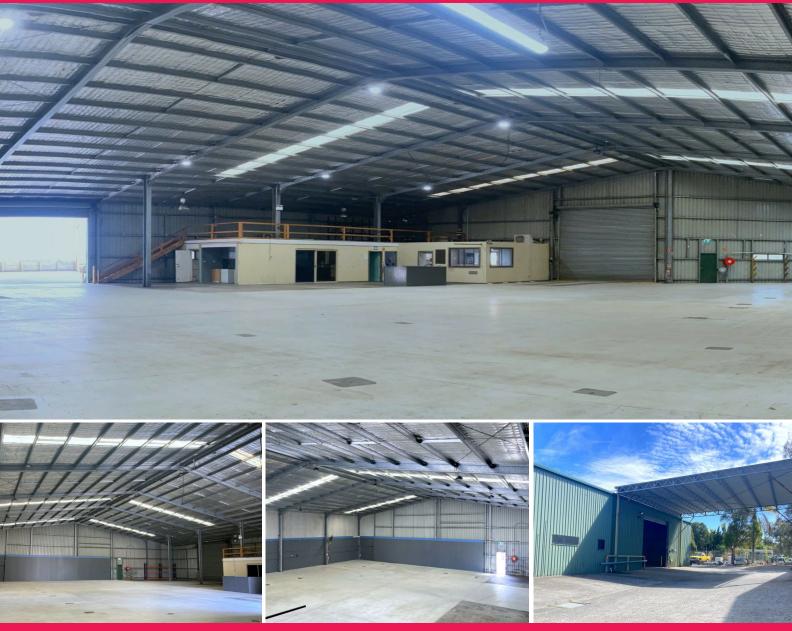

## **VALUE, LOCATION AND ACCESS!**

This freehold industrial opportunity is situated within the Charmhaven Industrial Precinct, conveniently located less than 1km from the Pacific Highway, providing exceptional accessibility.

The property boasts a quality design, including a reception area, rear parking/storage, dual warehouse access through high clearance roller doors, a side wash/loading bay with abundant parking on-site as well as air-conditioned office spaces.

Key highlights include:

- Substantial high clearance metal clad warehouse
- Dual high clearance roller doors with drive-through access
- Flexible E4 General Industrial Zoning
- 3-Phase power w/ high

Industrial
FOR LEASE
\$140,000 Gross Per Annum + GST
1000sqm