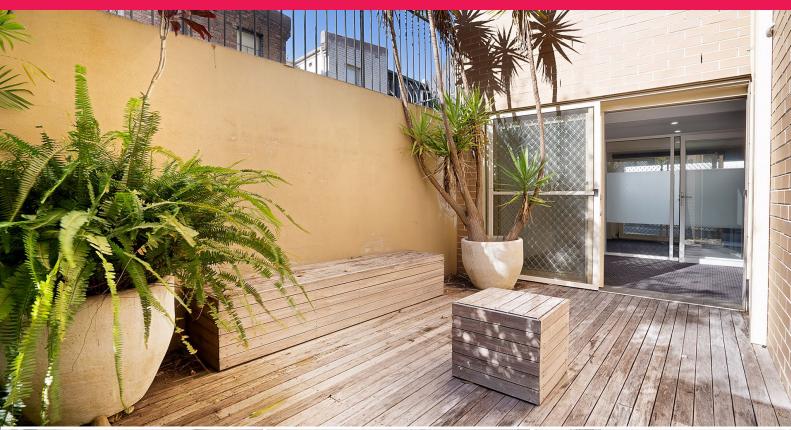

## **Rare Strata Office with Private Outdoor Terrace!**

Deans Property is proud to present this boutique ground floor suite in Chippendale. The property is recently refurbished with great internal fit-out consisting of 3 rooms and open plan / reception space. This is the only Strata in the complex that boasts a private outdoor terrace.

Features include:

- 85 sqm internal area with existing fit-out
- 15 sqm exclusive sunny courtyard
- Internal kitchenette & storage room
- 1 secure basement car space
- Retail shop or commercial usage (Rare MU1 Mixed Use Zoning)
- Excellent exposure & signage rights
- Sold with Vacant Possession
- Annual outgoings \$7