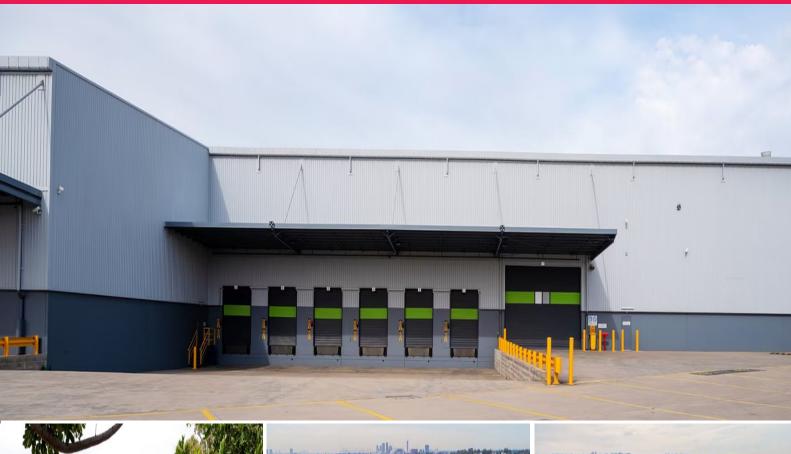

## **Rosehill Industrial Estate**

Rosehill Industrial Estate is located in the geographical centre of Sydney with convenient access to the M4 Motorway, M8 Motorway and Parramatta Road. Zoned IN3 Heavy Industrial, the estate is ideal for a range of uses including warehouse, distribution and manufacturing.

## Features:

- Warehouse options from 8,865-30,580 sqm
- Ample on-site parking
- Solar panels up to 450kW
- Combination of docks and on-grade doors
- Ample circulation space.

For any more information or if you would like to inspect this property, feel free to give Deans Property a call  ${\bf t}$ 