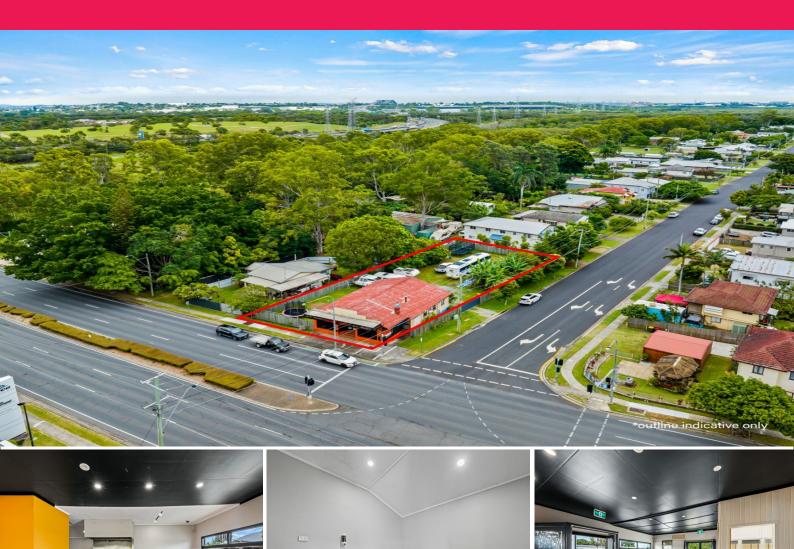

## Premium 190sqm Retail Shop Or Office On 1,083sqm Land With Prime Main Road Locat

Perfectly positioned along the bustling Wynnum Road with thousands of cars driving past on a daily basis.

1446 Wynnum Road is a prime location to get your business established. The highly sought-after suburb of Tingalpa boasts the best of both worlds, as it has a high density residential presence, in addition to being a vibrant and growing commercial hub for many businesses.

- \* Prime location and excellent signage, with exposure to thousands of cars driving past every day on Wynnum Road.
- $^{\star}$  190sqm space comprised of 90sqm shop front, 100sqm back residence on a 1,083sqm parcel of land. Combining the t

Retail FOR LEASE \$50,000 Gross + GST 190sqm