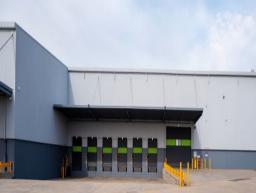

## Features:

- Warehouse options from 8,865-30,580 sqm
- Ample on-site parking
- Solar panels up to 450kW
- Combination of docks and on-grade doors
- Ample circulation space.

For any more information or if you would like to inspect this property, feel free to give Deans Property a call  ${\bf t}$ 