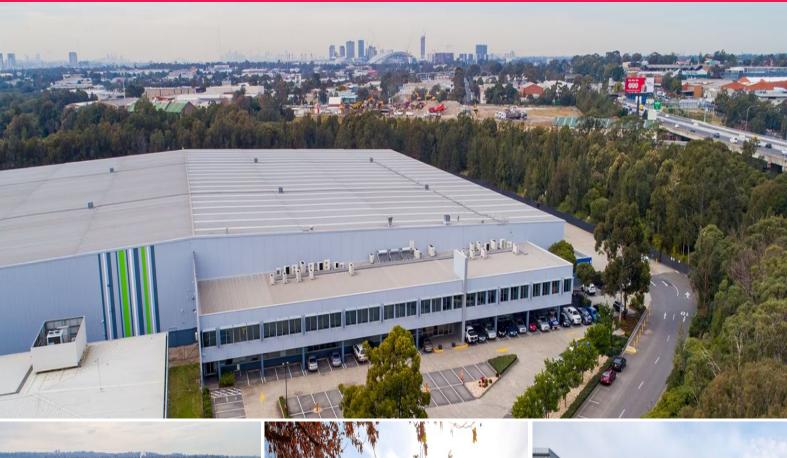

Building C2/2 Unwin Street, Rosehill NSW 2142

## **Rosehill Industrial Estate**

Rosehill Industrial Estate is located in the geographical centre of Sydney with convenient access to the M4 Motorway, M8 Motorway and Parramatta Road. Zoned IN3 Heavy Industrial, the estate is ideal for a range of uses including warehouse, distribution and manufacturing.

## Features:

- Warehouse options from 8,865-30,580 sqm
- Ample on-site parking
- Solar panels up to 450kW
- Combination of docks and on-grade doors
- Ample circulation space.

For any more information or if you would like to inspect this property, feel free to give Deans Property a call  ${\bf t}$ 