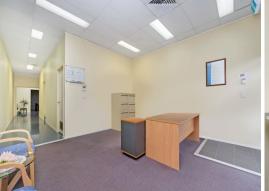

## Large format office space with warehouse storage

5/56 Charles Street Aitkenvale, a prime commercial property perfect for offices.

Features include:

- 264sqm net lettable area
- Disability compliant with disabled toilet and shower
- 5 x offices plus open plan work areas
- 45sqm high clearance warehouse storage
- Generous on-site parking
- Fresly painted throughout
- Signage opportunities