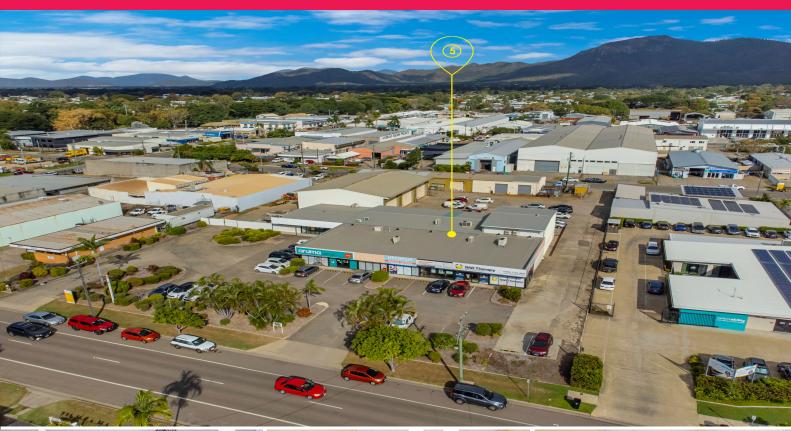

5/56 Charles Street, Aitkenvale QLD 4814

## Large format office space with warehouse storage

5/56 Charles Street Aitkenvale, a prime commercial property perfect for offices.

Features include:

- 264sqm net lettable area
- Disability compliant with disabled toilet and shower
- 5 x offices plus open plan work areas
- 45sqm high clearance warehouse storage
- Generous on-site parking
- Fresly painted throughout
- Signage opportunities