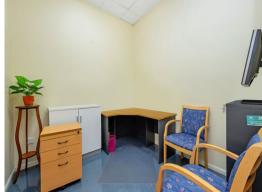

## Large format office space with warehouse storage

5/56 Charles Street Aitkenvale, a prime commercial property perfect for offices.

Features include:

- 264sqm net lettable area
- Disability compliant with disabled toilet and shower
- 5 x offices plus open plan work areas
- 45sqm high clearance warehouse storage
- Generous on-site parking
- Fresly painted throughout
- Signage opportunities