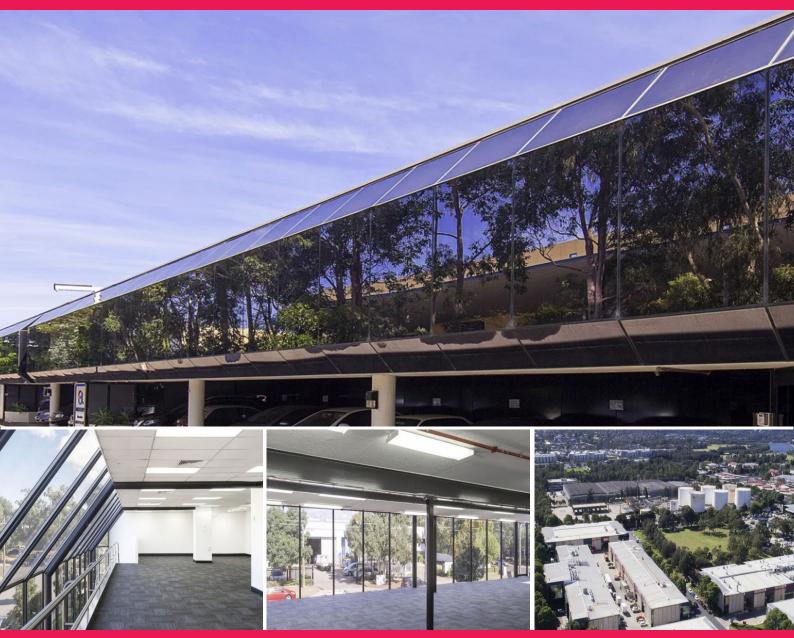

## **Slough Business Park**

Slough Business Park is a multi-unit estate situated in the heart of Sydney's central west in Silverwater. This estate benefits from an on-site caf?, convenient access to Sydney's arterial road network, and is ideal for businesses looking for the flexibility to grow their business in the one location.

Features:

- Light-filled 124 sqm office space
- Quality 620 sqm warehouse
- Access via one on-grade roller shutter door
- High clearance warehouse
- Excellent access to major arterial roads and public transport opti