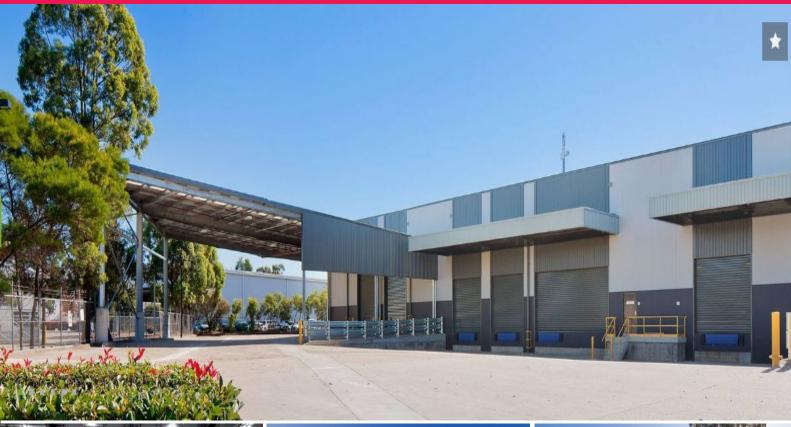

## Warehouse A & B/45 Britton Street, Smithfield NSW 2164

## **Holroyd Distribution Centre**

Holroyd Distribution Centre is a modern standalone 17,074 sqm industrial facility located in Smithfield, one kilometre from the Cumberland Highway.

Warehouse A & B features:

- Freestanding warehouse and office facility of 17,074 sqm
- Access via a combination of 11 on-grade and recessed roller doors
- Large office component ideal for showroom or corporate headquaerters
- Racking available.