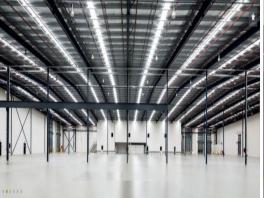

## **Holroyd Distribution Centre**

Holroyd Distribution Centre is a modern standalone 17,074 sqm industrial facility located in Smithfield, one kilometre from the Cumberland Highway.

Warehouse A & B features:

- Freestanding warehouse and office facility of 17,074 sqm
- Access via a combination of 11 on-grade and recessed roller doors
- Large office component ideal for showroom or corporate headquaerters
- Racking available.