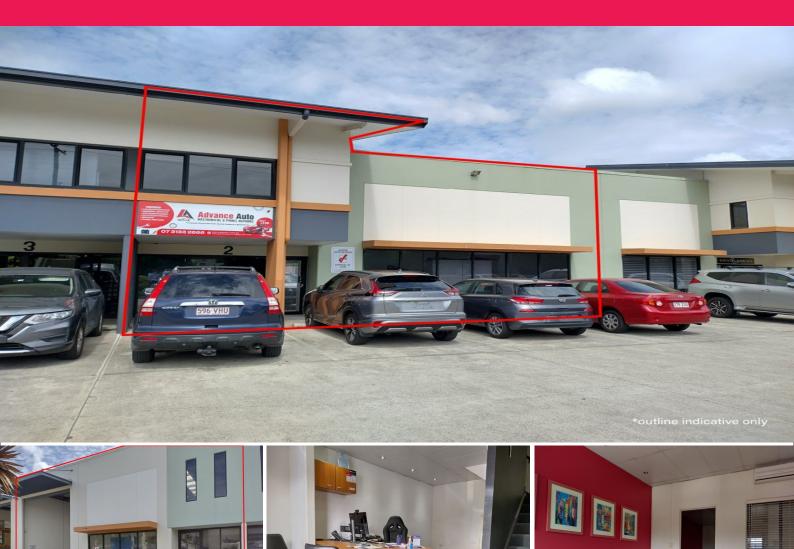

## Modern Industrial/Warehouse With Offices Near Motorway Junction

- \* Fully airconditioned 40sqm (approx.) offices
- \* Clear Span Warehouse/Industrial Unit
- \* Currently used as a mechanics' workshop
- \* Ample natural light
- \* High bay lights
- \* Disabled amenities
- \* High clearance roller shutter
- \* Short drive to full on/off ramps junction of Logan Motorway(M6)
- \* Easy access to Pacific Highway M1 Motorway

LEASE RATE: Contact Agent AVAILABLE SPACE: 431sqm

The Meadowbrook/Loganle

Industrial FOR LEASE

431sqm

Mumtaz Saleem 0405 669 264 msaleem@ljhbrisbane.com.au